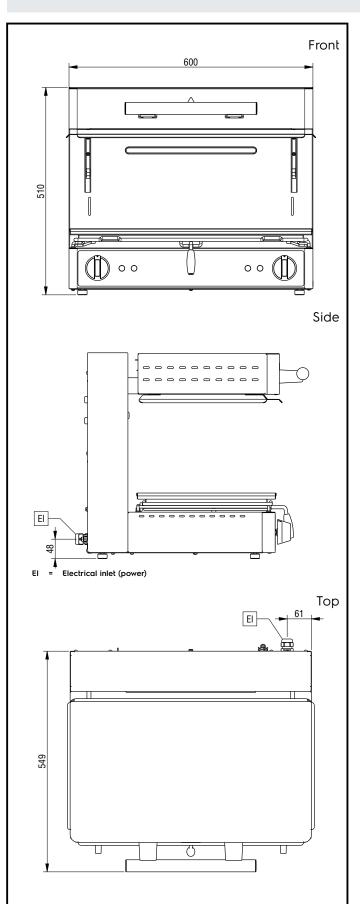

## **Key Information:**

External dimensions, Width: 600 mm
External dimensions, Depth: 549 mm
External dimensions, Height: 510 mm
Net weight: 48 kg

Salamanders Electric Salamander, open on 3 sides - 600mm